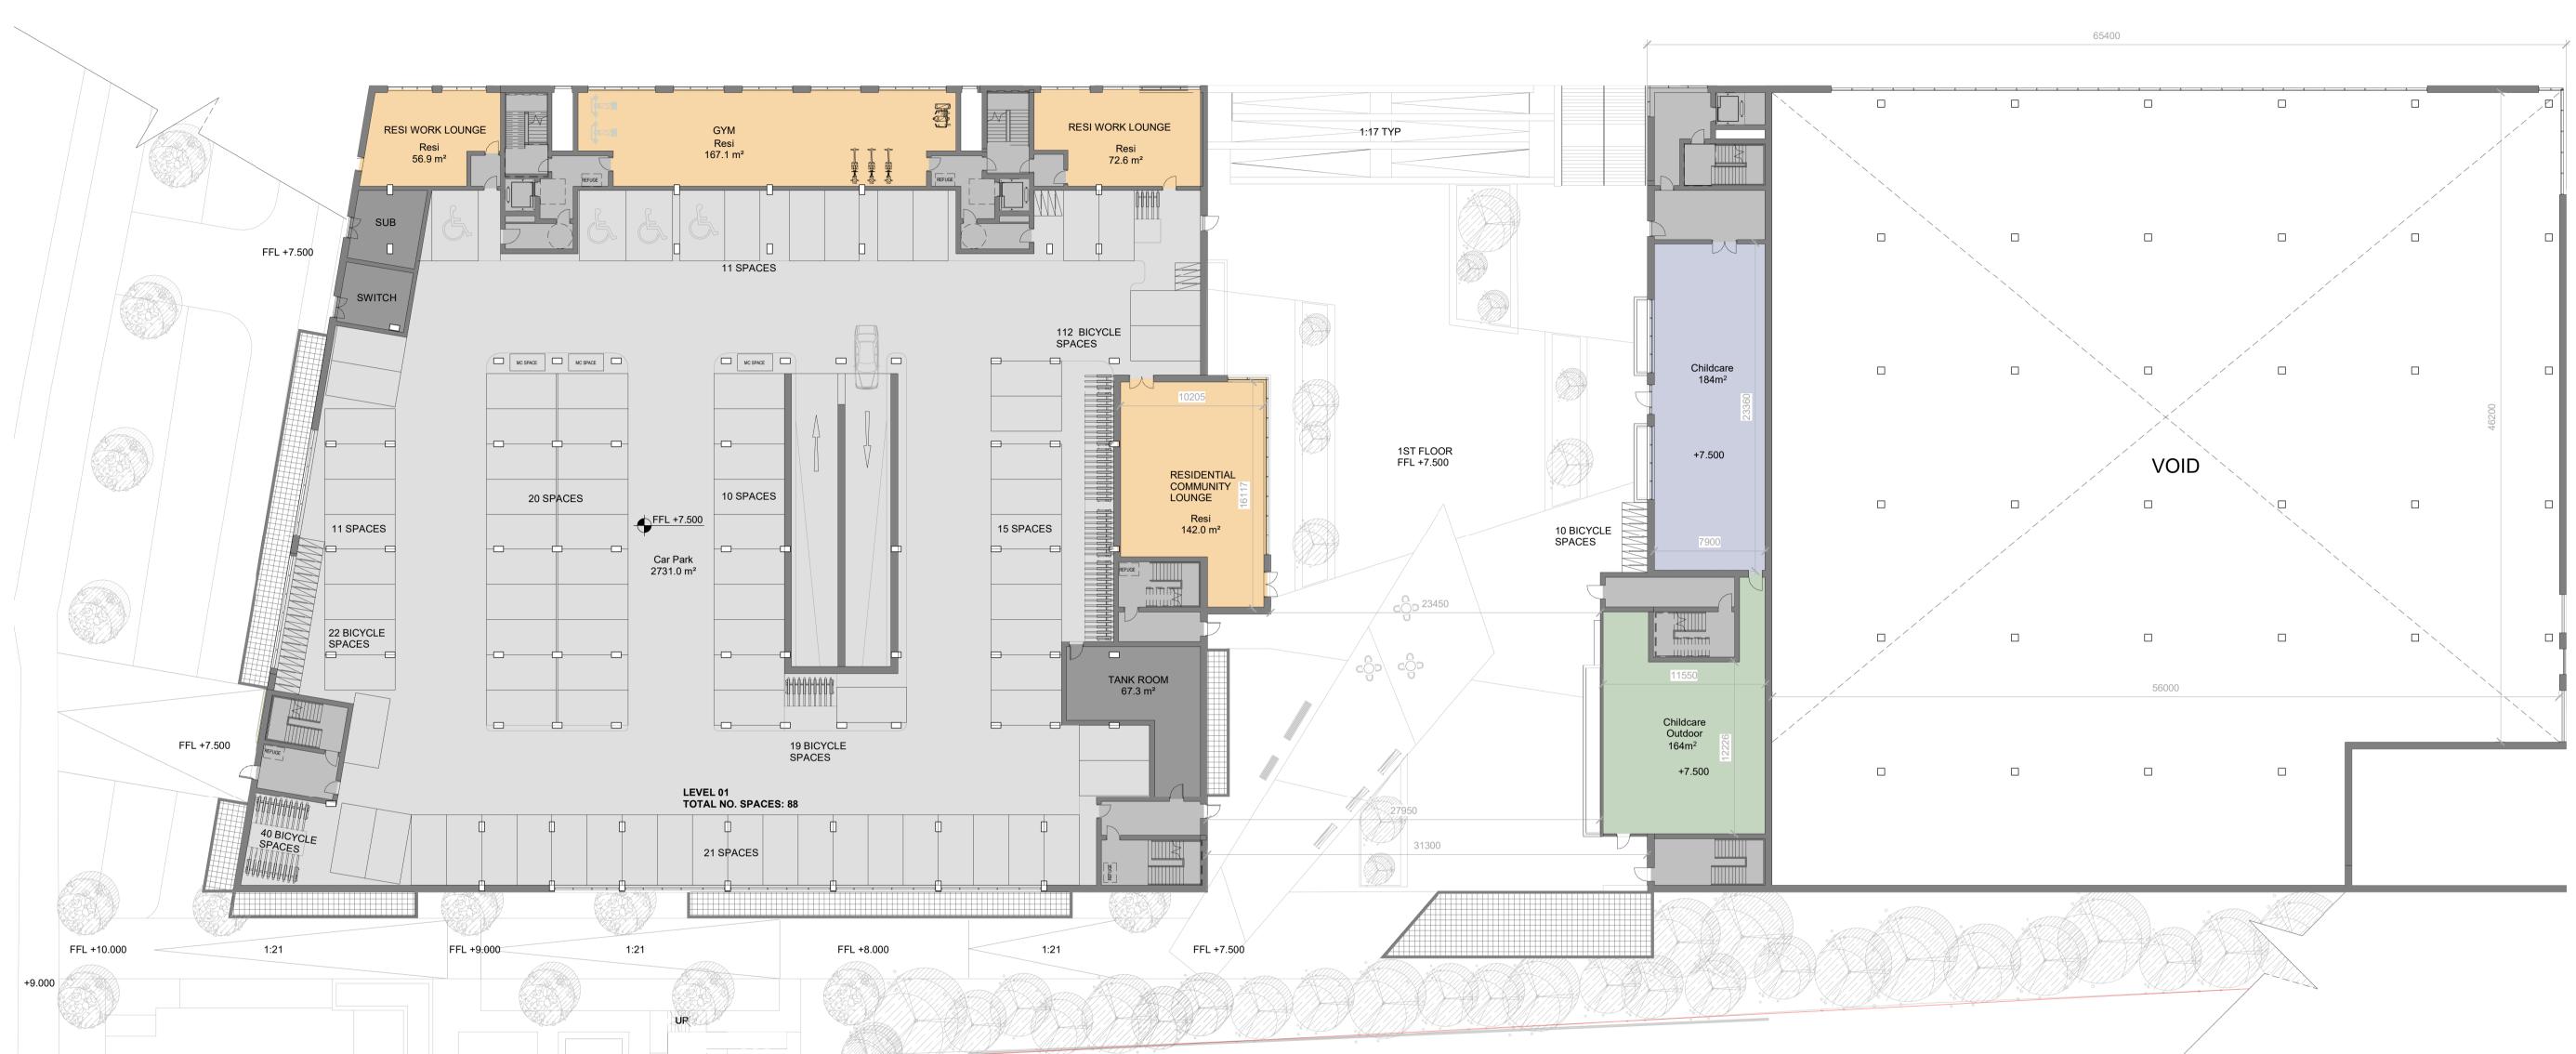

## **GA - 01 - FIRST FLOOR PLAN**1: 250

LEVEL 00: 157 CAR SPACES LEVEL 01: 88 CAR SPACES **TOTAL INTERNAL CARPARK SPACES: 245 EXTERNAL CARPARK SPACES: 10** 

## **OVERALL TOTAL CARPARK SPACES: 255**

LEVEL 00: 260 BICYCLE SPACES LEVEL 01: 203 BICYCLE SPACES TOWNHOUSES: 40 BICYCLE SPACES **TOTAL INTERNAL BICYCLE SPACES: 503** 

RESIDENTIAL

RETAIL CHILDCARE CHILDCARE OUTDOOR PLANT